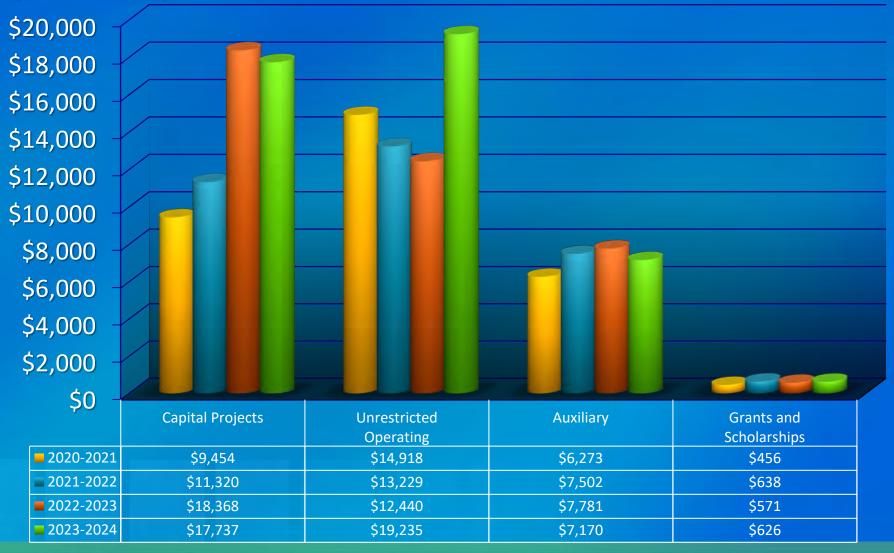

|       | 1.     | Public Hearing for Amendment to SJR State Board Rule 5.32<br>(R1) Participation in the Florida College System Risk<br>Management Consortium for Employee Insurance Benefits<br>Note: The new name for Board Rule 5.32 will be Employee<br>Insurance Benefits. | Public Hearing |
|-------|--------|---------------------------------------------------------------------------------------------------------------------------------------------------------------------------------------------------------------------------------------------------------------|----------------|
|       | 2.     | Action to Approve Amendment to SJR State Board Rule 5.32<br>(R1) Participation in the Florida College System Risk<br>Management Consortium for Employee Insurance Benefits.<br>Note: The new name for Board Rule 5.32 will be Employee<br>Insurance Benefits. | Action         |
|       | 3.     | Action to Approve Annual Review of the Board's Rules and Policies                                                                                                                                                                                             | Action         |
|       | 4.     | Florida Department of Education 2024 Baccalaureate<br>Program Review Letter of Findings                                                                                                                                                                       | Information    |
|       |        | ice President for Finance/CFO – VP Randy Peterson – Action<br>genda Items                                                                                                                                                                                     |                |
|       | 1.     | Action to Approve Fund Balance Carry-Forward Spending Plan                                                                                                                                                                                                    | Action         |
|       | 2.     | Presentation of and Action to Accept Annual Financial Report<br>– Fiscal Year 2023-2024                                                                                                                                                                       | Action         |
|       |        | ice President for Academic and Student Affairs – Dr. Ed Jordan<br>Action Agenda Item                                                                                                                                                                          |                |
|       | 1.     | Action to Approve the Florida College System College<br>Affordability Report for 2024                                                                                                                                                                         | Action         |
| VII.  | Stude  | nt Housing Project                                                                                                                                                                                                                                            |                |
|       |        | an Documents for Third-Party for the Student Housing nstruction Loan                                                                                                                                                                                          |                |
|       | 1.     | Action to Approve Landlord's Acknowledgment and Consent to Leasehold Mortgage                                                                                                                                                                                 | Action         |
|       | 2.     | Action to Approve Memorandum of Ground Lease                                                                                                                                                                                                                  | Action         |
| VIII. | Presid | lent's Report                                                                                                                                                                                                                                                 |                |
| IX.   | Truste | es' Comments                                                                                                                                                                                                                                                  |                |