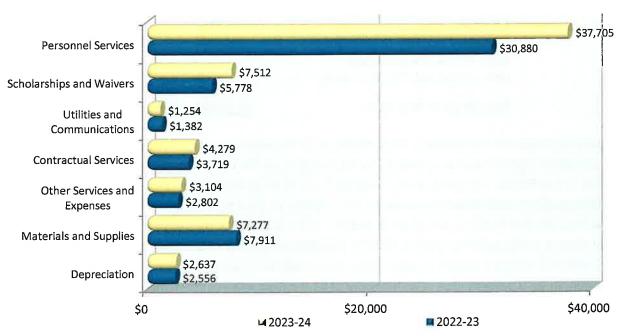

|       | 1.     | Public Hearing for Amendment to SJR State Board Rule 5.32<br>(R1) Participation in the Florida College System Risk<br>Management Consortium for Employee Insurance Benefits<br>Note: The new name for Board Rule 5.32 will be Employee<br>Insurance Benefits. | Public Hearing |
|-------|--------|---------------------------------------------------------------------------------------------------------------------------------------------------------------------------------------------------------------------------------------------------------------|----------------|
|       | 2.     | Action to Approve Amendment to SJR State Board Rule 5.32<br>(R1) Participation in the Florida College System Risk<br>Management Consortium for Employee Insurance Benefits.<br>Note: The new name for Board Rule 5.32 will be Employee<br>Insurance Benefits. | Action         |
|       | 3.     | Action to Approve Annual Review of the Board's Rules and Policies                                                                                                                                                                                             | Action         |
|       | 4.     | Florida Department of Education 2024 Baccalaureate<br>Program Review Letter of Findings                                                                                                                                                                       | Information    |
|       |        | ice President for Finance/CFO – VP Randy Peterson – Action<br>genda Items                                                                                                                                                                                     |                |
|       | 1.     | Action to Approve Fund Balance Carry-Forward Spending Plan                                                                                                                                                                                                    | Action         |
|       | 2.     | Presentation of and Action to Accept Annual Financial Report<br>– Fiscal Year 2023-2024                                                                                                                                                                       | Action         |
|       |        | ice President for Academic and Student Affairs – Dr. Ed Jordan<br>Action Agenda Item                                                                                                                                                                          |                |
|       | 1.     | Action to Approve the Florida College System College<br>Affordability Report for 2024                                                                                                                                                                         | Action         |
| VII.  | Stude  | nt Housing Project                                                                                                                                                                                                                                            |                |
|       |        | an Documents for Third-Party for the Student Housing nstruction Loan                                                                                                                                                                                          |                |
|       | 1.     | Action to Approve Landlord's Acknowledgment and Consent to Leasehold Mortgage                                                                                                                                                                                 | Action         |
|       | 2.     | Action to Approve Memorandum of Ground Lease                                                                                                                                                                                                                  | Action         |
| VIII. | Presid | lent's Report                                                                                                                                                                                                                                                 |                |
| IX.   | Truste | es' Comments                                                                                                                                                                                                                                                  |                |