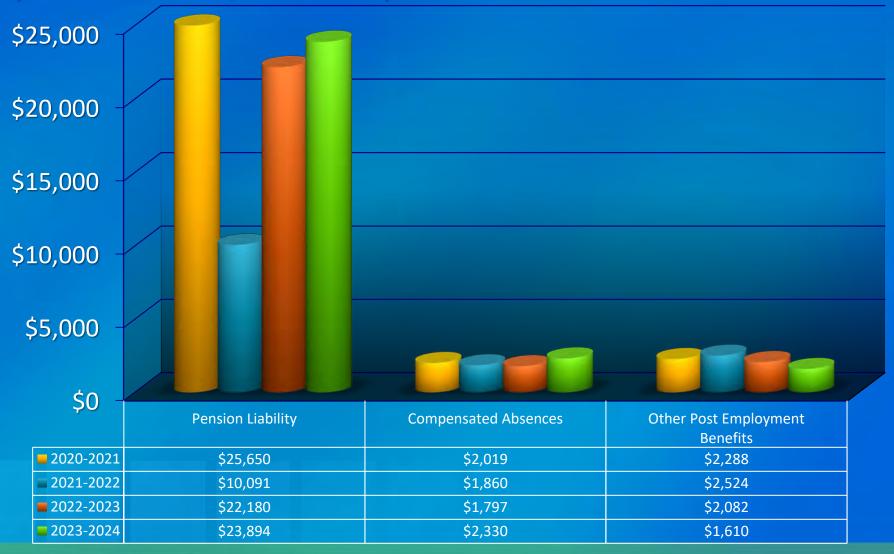

|       | 1.     | Public Hearing for Amendment to SJR State Board Rule 5.32<br>(R1) Participation in the Florida College System Risk<br>Management Consortium for Employee Insurance Benefits<br>Note: The new name for Board Rule 5.32 will be Employee<br>Insurance Benefits. | Public Hearing |
|-------|--------|---------------------------------------------------------------------------------------------------------------------------------------------------------------------------------------------------------------------------------------------------------------|----------------|
|       | 2.     | Action to Approve Amendment to SJR State Board Rule 5.32<br>(R1) Participation in the Florida College System Risk<br>Management Consortium for Employee Insurance Benefits.<br>Note: The new name for Board Rule 5.32 will be Employee<br>Insurance Benefits. | Action         |
|       | 3.     | Action to Approve Annual Review of the Board's Rules and Policies                                                                                                                                                                                             | Action         |
|       | 4.     | Florida Department of Education 2024 Baccalaureate<br>Program Review Letter of Findings                                                                                                                                                                       | Information    |
|       |        | ice President for Finance/CFO – VP Randy Peterson – Action<br>genda Items                                                                                                                                                                                     |                |
|       | 1.     | Action to Approve Fund Balance Carry-Forward Spending Plan                                                                                                                                                                                                    | Action         |
|       | 2.     | Presentation of and Action to Accept Annual Financial Report<br>– Fiscal Year 2023-2024                                                                                                                                                                       | Action         |
|       |        | ice President for Academic and Student Affairs – Dr. Ed Jordan<br>Action Agenda Item                                                                                                                                                                          |                |
|       | 1.     | Action to Approve the Florida College System College<br>Affordability Report for 2024                                                                                                                                                                         | Action         |
| VII.  | Stude  | nt Housing Project                                                                                                                                                                                                                                            |                |
|       |        | an Documents for Third-Party for the Student Housing nstruction Loan                                                                                                                                                                                          |                |
|       | 1.     | Action to Approve Landlord's Acknowledgment and Consent to Leasehold Mortgage                                                                                                                                                                                 | Action         |
|       | 2.     | Action to Approve Memorandum of Ground Lease                                                                                                                                                                                                                  | Action         |
| VIII. | Presid | lent's Report                                                                                                                                                                                                                                                 |                |
| IX.   | Truste | es' Comments                                                                                                                                                                                                                                                  |                |