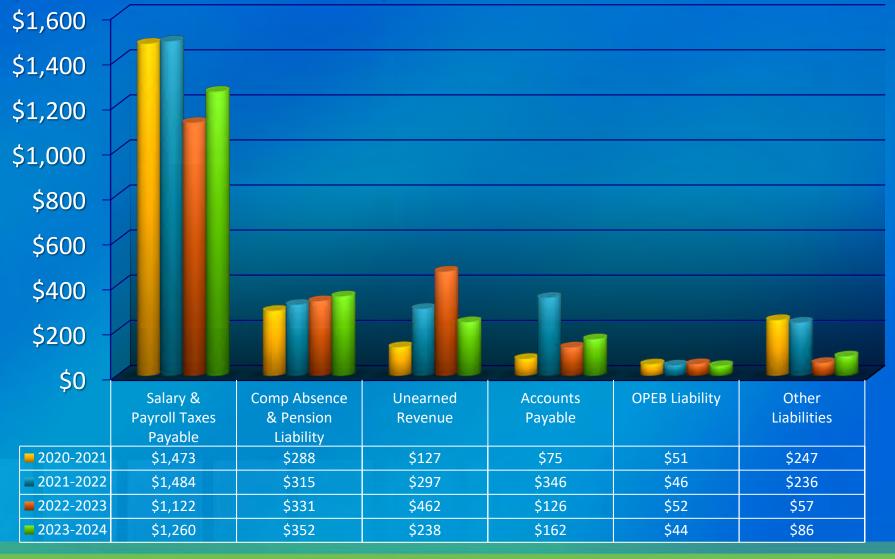

|       | 1.     | Public Hearing for Amendment to SJR State Board Rule 5.32<br>(R1) Participation in the Florida College System Risk<br>Management Consortium for Employee Insurance Benefits<br>Note: The new name for Board Rule 5.32 will be Employee<br>Insurance Benefits. | Public Hearing |
|-------|--------|---------------------------------------------------------------------------------------------------------------------------------------------------------------------------------------------------------------------------------------------------------------|----------------|
|       | 2.     | Action to Approve Amendment to SJR State Board Rule 5.32<br>(R1) Participation in the Florida College System Risk<br>Management Consortium for Employee Insurance Benefits.<br>Note: The new name for Board Rule 5.32 will be Employee<br>Insurance Benefits. | Action         |
|       | 3.     | Action to Approve Annual Review of the Board's Rules and Policies                                                                                                                                                                                             | Action         |
|       | 4.     | Florida Department of Education 2024 Baccalaureate<br>Program Review Letter of Findings                                                                                                                                                                       | Information    |
|       |        | ice President for Finance/CFO – VP Randy Peterson – Action<br>genda Items                                                                                                                                                                                     |                |
|       | 1.     | Action to Approve Fund Balance Carry-Forward Spending Plan                                                                                                                                                                                                    | Action         |
|       | 2.     | Presentation of and Action to Accept Annual Financial Report<br>– Fiscal Year 2023-2024                                                                                                                                                                       | Action         |
|       |        | ice President for Academic and Student Affairs – Dr. Ed Jordan<br>Action Agenda Item                                                                                                                                                                          |                |
|       | 1.     | Action to Approve the Florida College System College<br>Affordability Report for 2024                                                                                                                                                                         | Action         |
| VII.  | Stude  | nt Housing Project                                                                                                                                                                                                                                            |                |
|       |        | an Documents for Third-Party for the Student Housing nstruction Loan                                                                                                                                                                                          |                |
|       | 1.     | Action to Approve Landlord's Acknowledgment and Consent to Leasehold Mortgage                                                                                                                                                                                 | Action         |
|       | 2.     | Action to Approve Memorandum of Ground Lease                                                                                                                                                                                                                  | Action         |
| VIII. | Presid | lent's Report                                                                                                                                                                                                                                                 |                |
| IX.   | Truste | es' Comments                                                                                                                                                                                                                                                  |                |