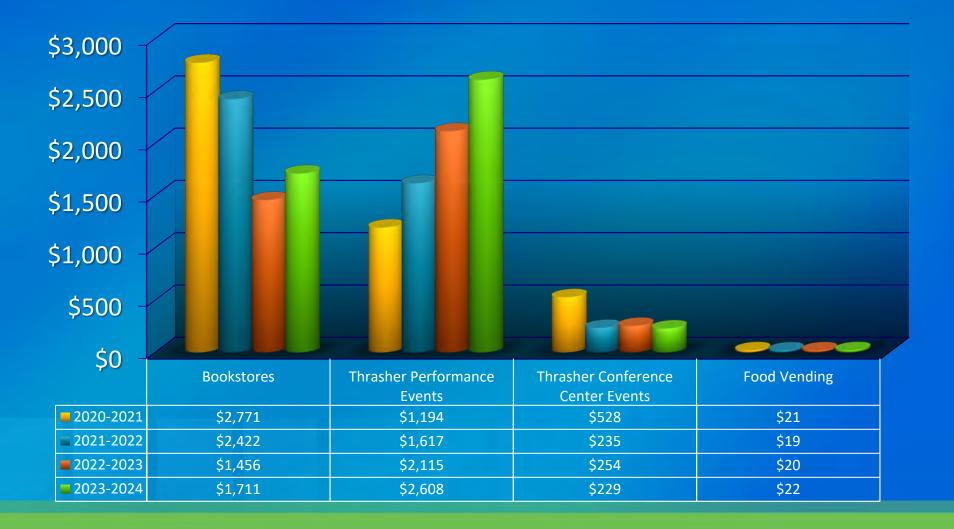

C.1-3 - Vice President for Finance/CFO – VP Randy Peterson: Facilities Usage Report for June and July 2024; Write-offs of Tangible Personal Property; and Budget Amendments – Final FY 23-24 (Operating Fund 1, Restricted Fund 2, Auxiliary Fund 3, and Capital Outlay / Plant Fund 7).