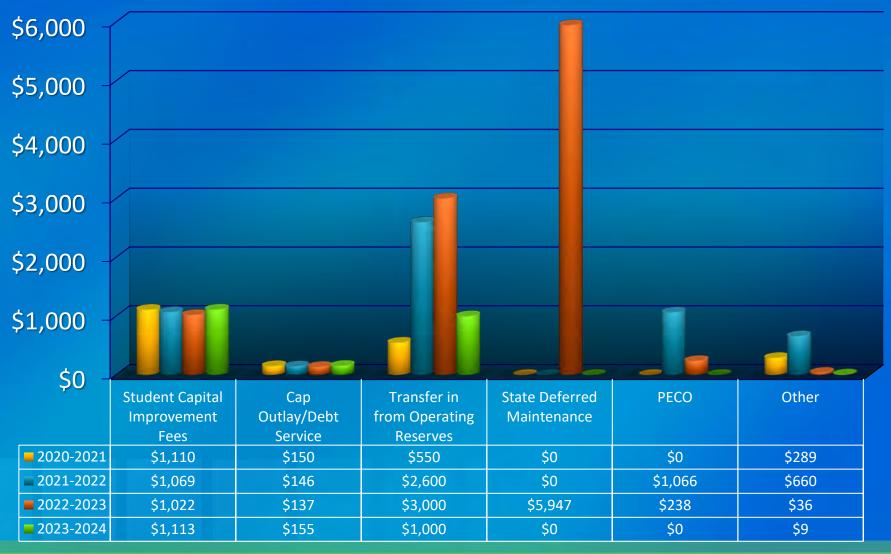

C.1-3 - Vice President for Finance/CFO – VP Randy Peterson: Facilities Usage Report for June and July 2024; Write-offs of Tangible Personal Property; and Budget Amendments – Final FY 23-24 (Operating Fund 1, Restricted Fund 2, Auxiliary Fund 3, and Capital Outlay / Plant Fund 7).