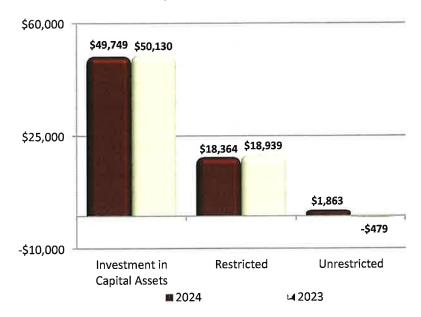

ises of \$0.7 million. Operating expenses totaled \$63.8 million for the 2023-24 fiscal year, representing an increase of 15.9 percent as compared to the 2022-23 fiscal year. This increase resulted from a \$6.8 million increase in personnel services, a \$1.7 million in scholarships and waivers expense, a \$0.6 million increase in contractual services, and a \$0.3 million increase in other services and expenses, offset by a \$0.6 million decrease in materials and supplies.

Net position represents the residual interest in the College's assets and deferred outflows of resources after deducting liabilities and deferred inflows of resources. The College's comparative total net position by category for the fiscal years ended June 30, 2024, and June 30, 2023, is shown in the following graph:





The following chart provides a graphical presentation of College revenues by category for the 2023-24 fiscal year:



Pursuant to the Governmental Accounting Standards Board (GASB) Statement No. 35, the College's financial report consists of three basic financial statements: the statement of net position; the statement of revenues, expenses, and changes in net position; and the statement of cash flows. The financial statements, and notes thereto, encompass the College and its component units, the St. Johns River State College Foundation, Inc. (Foundation) and the St. Johns River State College Student Housing Corporation (Housing Corp). Based on the application of the criteria for determining component units,

both the Foundation and the Housing Corp are included within the College report