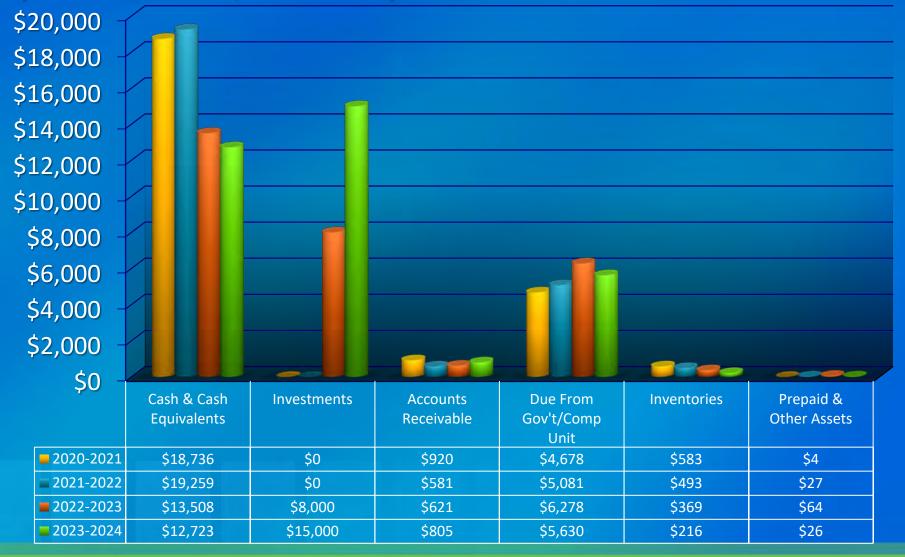

#### A. Minutes

- 1. Approval of Minutes of August 21 and 29, 2024, Board Meetings
- B. Chief Operating Officer Dr. Melanie Brown1. Approval of Personnel Matters
- C. Vice President for Finance/CFO VP Randy Peterson
   1. Facilities Usage Report August 2024
  - 2. Approval of Monthly Financial Report August 2024
- D. Vice President for Academic and Student Affairs Dr. Ed Jordan
   1. Approval of the 2024-2025 Nursing (ASN) Handbook Update
- VI. New Business
  - A. Chief Operating Officer Dr. Melanie Brown Action/Information Agenda Items