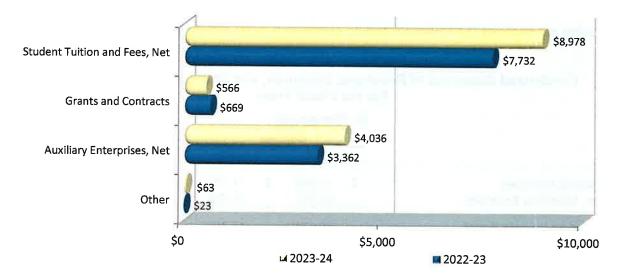

|       | 1.     | Public Hearing for Amendment to SJR State Board Rule 5.32<br>(R1) Participation in the Florida College System Risk<br>Management Consortium for Employee Insurance Benefits<br>Note: The new name for Board Rule 5.32 will be Employee<br>Insurance Benefits. | Public Hearing |
|-------|--------|---------------------------------------------------------------------------------------------------------------------------------------------------------------------------------------------------------------------------------------------------------------|----------------|
|       | 2.     | Action to Approve Amendment to SJR State Board Rule 5.32<br>(R1) Participation in the Florida College System Risk<br>Management Consortium for Employee Insurance Benefits.<br>Note: The new name for Board Rule 5.32 will be Employee<br>Insurance Benefits. | Action         |
|       | 3.     | Action to Approve Annual Review of the Board's Rules and Policies                                                                                                                                                                                             | Action         |
|       | 4.     | Florida Department of Education 2024 Baccalaureate<br>Program Review Letter of Findings                                                                                                                                                                       | Information    |
|       |        | ice President for Finance/CFO – VP Randy Peterson – Action<br>genda Items                                                                                                                                                                                     |                |
|       | 1.     | Action to Approve Fund Balance Carry-Forward Spending Plan                                                                                                                                                                                                    | Action         |
|       | 2.     | Presentation of and Action to Accept Annual Financial Report<br>– Fiscal Year 2023-2024                                                                                                                                                                       | Action         |
|       |        | ice President for Academic and Student Affairs – Dr. Ed Jordan<br>Action Agenda Item                                                                                                                                                                          |                |
|       | 1.     | Action to Approve the Florida College System College<br>Affordability Report for 2024                                                                                                                                                                         | Action         |
| VII.  | Stude  | nt Housing Project                                                                                                                                                                                                                                            |                |
|       |        | an Documents for Third-Party for the Student Housing nstruction Loan                                                                                                                                                                                          |                |
|       | 1.     | Action to Approve Landlord's Acknowledgment and Consent to Leasehold Mortgage                                                                                                                                                                                 | Action         |
|       | 2.     | Action to Approve Memorandum of Ground Lease                                                                                                                                                                                                                  | Action         |
| VIII. | Presid | lent's Report                                                                                                                                                                                                                                                 |                |
| IX.   | Truste | es' Comments                                                                                                                                                                                                                                                  |                |