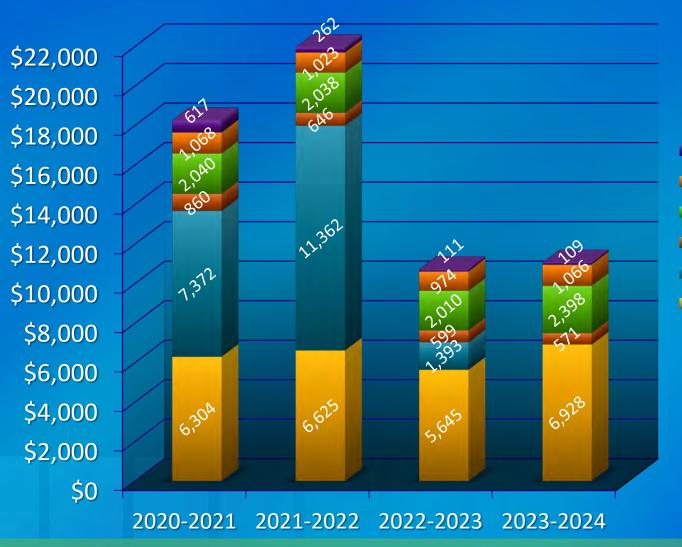

C.1-3 - Vice President for Finance/CFO – VP Randy Peterson: Facilities Usage Report for June and July 2024; Write-offs of Tangible Personal Property; and Budget Amendments – Final FY 23-24 (Operating Fund 1, Restricted Fund 2, Auxiliary Fund 3, and Capital Outlay / Plant Fund 7).