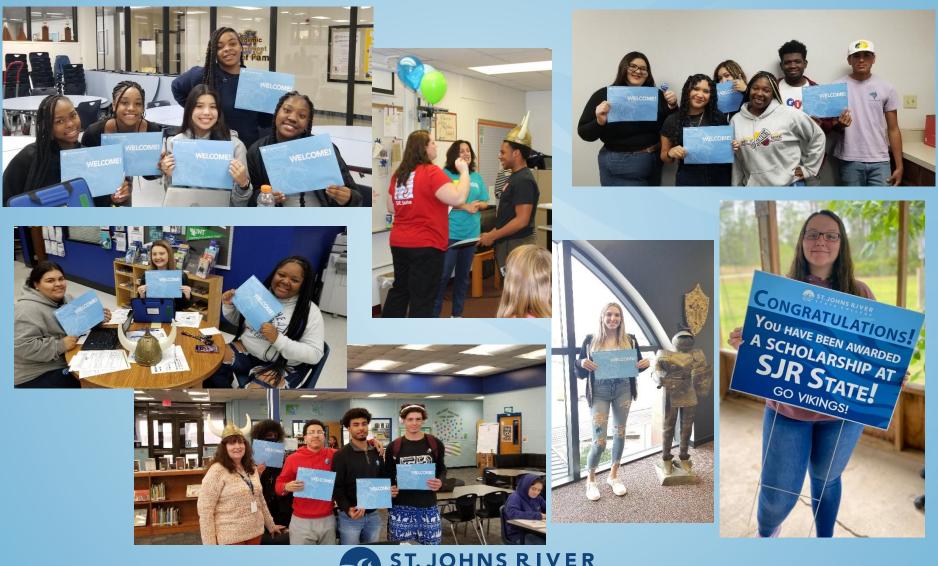

# **Recruiting Strategies**

- College and Career Fairs
- Classroom Presentations
- Senior Summits
- SJR State Open House
- SJR State Campus Visits
- High School A.S. Degree Tours
- Middle School Tours
- Community group visits
- Freshmen Showcase
- College Prep Presentations
- Community Events
- StemConnect

If Recruitment has been invited to it, we've done our best to attend the event!